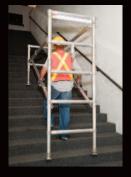

# Assembly

It requires no tools and can be erected to multiple heights in five simple steps using the base section, the platform and standard aluminum components.

The base unit simply folds out and is set up on the stairwell. To reach the desired height add aluminum extensions, the platforms, the guardrails, toeboards and outriggers.

# VX Stairwell Scaffold

The Instant VX Stairwell Scaffold makes light work of overhead and wall access over stairways. It's lightweight aluminum design and compact folding sections make it easy to handle, easy to build and easy to transport.