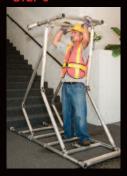

# Assembly

It requires no tools and can be erected to multiple heights in five simple steps using the base section, the platform and standard aluminum components.

The base unit simply folds out and is set up on the stairwell. To reach the desired height add aluminum extensions, the platforms, the guardrails, toeboards and outriggers.

...then you're ready for work!