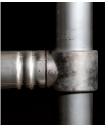

Manufactured with cold-formed (non-welded) Rib-Grip joints, the VX Stairwell is strong and highly durable.

Leg adjustment to suit stairway rise and run. Includes base plates. Compatible with standard Instant UpRight Span scaffold components.

# **Features**

- ONE-PIECE FOLDING STAIRWELL BASE SECTION
- COMPACT DIMENSIONS
- **SIMPLE TO ERECT**
- **NON-WELDED 'RIB GRIP' JOINTING SYSTEM**
- TEN YEAR GUARANTEE

| Specifications            |                                  |
|---------------------------|----------------------------------|
| Overall height            | 6ft. 7ins. Adjusts to 7ft. 5ins. |
| Overall length            | 6ft. 3ins.                       |
| Overall width             | 2ft. 5ins.                       |
| Weight                    | 60lbs.                           |
| Max. distributed platform |                                  |
| capacity                  | 500lbs.                          |