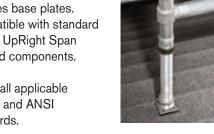

Manufactured with cold-formed (non-welded) Rib-Grip joints, the VX Stairwell is strong and highly durable.

Leg adjustment to suit stairway rise and run. Includes base plates. Compatible with standard Instant UpRight Span scaffold components.

Meets all applicable OSHA and ANSI standards.