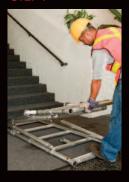

# Assembly

It requires no tools and can be erected to multiple heights in five simple steps using the base section, the platform and standard aluminum components.

The base unit simply folds out and is set up on the stairwell. To reach the desired height add aluminum extensions, the platforms, the guardrails, toeboards and outriggers.

...then you're ready for work!