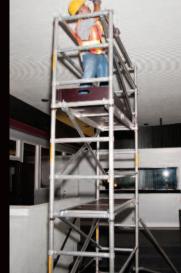

# VX Stairwell Scaffold

The Instant VX Stairwell Scaffold makes light work of overhead and wall access over stairways. It's lightweight aluminum design and compact folding sections make it easy to handle, easy to build and easy to transport.

# **Features**

- ONE-PIECE FOLDING STAIRWELL BASE SECTION
- COMPACT DIMENSIONS
- **SIMPLE TO ERECT**
- **NON-WELDED 'RIB GRIP' JOINTING SYSTEM**
- TEN YEAR GUARANTEE

| Specifications            |                                  |
|---------------------------|----------------------------------|
| Overall height            | 6ft. 7ins. Adjusts to 7ft. 5ins. |
| Overall length            | 6ft. 3ins.                       |
| Overall width             | 2ft. 5ins.                       |
| Weight                    | 60lbs.                           |
| Max. distributed platform |                                  |
| capacity                  | 500lbs.                          |