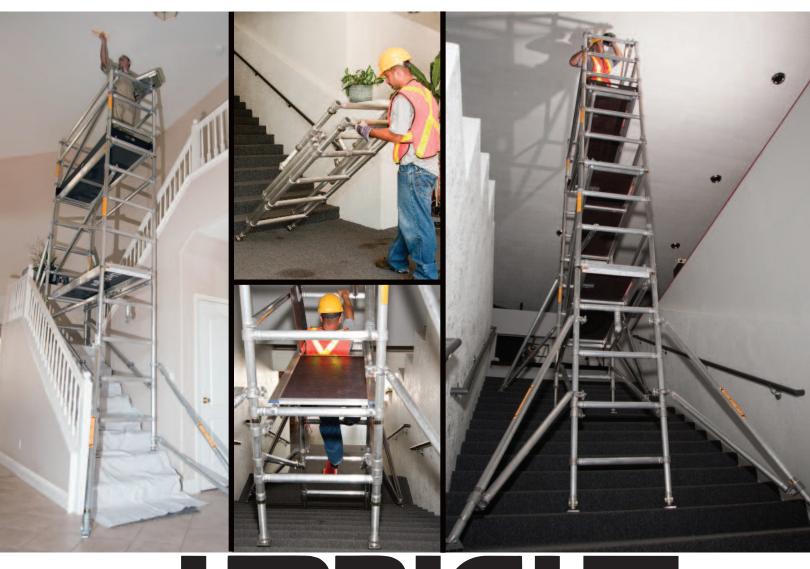

# VX Stairwell Scaffold

# Assembly

It requires no tools and can be erected to multiple heights in five simple steps using the base section, the platform and standard aluminum components.

The base unit simply folds out and is set up on the stairwell. To reach the desired height add aluminum extensions, the platforms, the guardrails, toeboards and outriggers.

# VX Stairwell Scaffold

The Instant VX Stairwell Scaffold makes light work of overhead and wall access over stairways. It's lightweight aluminum design and compact folding sections make it easy to handle, easy to build and easy to transport.

Manufactured with cold-formed (non-welded) Rib-Grip joints, the VX Stairwell is strong and highly durable.

Leg adjustment to suit stairway rise and run. Includes base plates. Compatible with standard Instant UpRight Span scaffold components.

# **Features**

- ONE-PIECE FOLDING STAIRWELL BASE SECTION
- COMPACT DIMENSIONS
- **SIMPLE TO ERECT**
- **NON-WELDED 'RIB GRIP' JOINTING SYSTEM**
- TEN YEAR GUARANTEE

| Specifications            |                                  |
|---------------------------|----------------------------------|
| Overall height            | 6ft. 7ins. Adjusts to 7ft. 5ins. |
| Overall length            | 6ft. 3ins.                       |
| Overall width             | 2ft. 5ins.                       |
| Weight                    | 60lbs.                           |
| Max. distributed platform |                                  |
| capacity                  | 500lbs.                          |