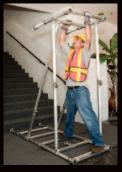

# Assembly

It requires no tools and can be erected to multiple heights in five simple steps using the base section, the platform and standard aluminum components.

The base unit simply folds out and is set up on the stairwell. To reach the desired height add aluminum extensions, the platforms, the guardrails, toeboards and outriggers.

...then you're ready for work!

# VX Stairwell Scaffold

The Instant VX Stairwell Scaffold makes light work of overhead and wall access over stairways. It's lightweight aluminum design and compact folding sections make it easy to handle, easy to build and easy to transport.